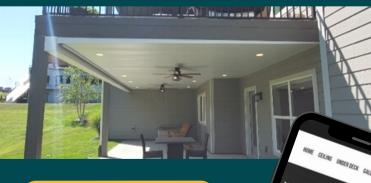

**SMOOTH** 

CAPE COD

Customized to Your Deck Size in Just a Few Simple Steps

www.zipupceilings.com

Zip-UP® Underdeck is a revolutionary system designed to transform the unused space underneath your elevated deck into a functional outdoor living area. Easy-to-install interlocking panels create a seamless, water diversion system between your deck and the area below. Whether you're looking to create an additional living area or enhance your existing outdoor space, Zip-UP® Underdeck is the perfect solution for adding style, functionality, and value to your home.