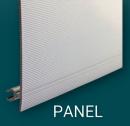

## COLORS & PROF

PITCH RAIL

**WALL TRIM** 

MAIN RAIL

AVAILABLE IN 12' OR 16' LENGTHS

BEIGE

WHITE

**SERRATED** 

**SMOOTH** 

CAPE COD

Customized to Your Deck Size in Just a Few Simple Steps

www.zipupceilings.com

Zip-UP® Underdeck is a revolutionary system designed to transform the unused space underneath your elevated deck into a functional outdoor living area. Easy-to-install interlocking panels create a seamless, water diversion system between your deck and the area below. Whether you're looking to create an additional living area or enhance your existing outdoor space, Zip-UP® Underdeck is the perfect solution for adding style, functionality, and value to your home.