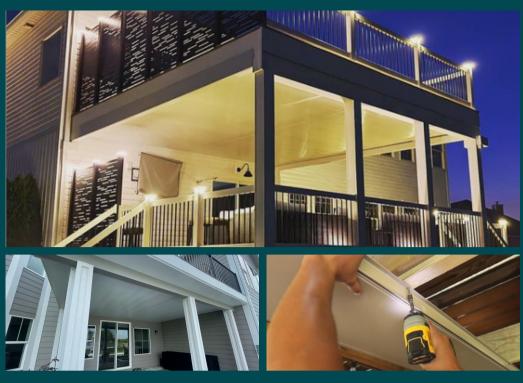

**SMOOTH** 

CAPE COD

Customized to Your Deck Size in Just a Few Simple Steps

www.zipupceilings.com

Zip-UP® Underdeck is a revolutionary system designed to transform the unused space underneath your elevated deck into a functional outdoor living area. Easy-to-install interlocking panels create a seamless, water diversion system between your deck and the area below. Whether you're looking to create an additional living area or enhance your existing outdoor space, Zip-UP® Underdeck is the perfect solution for adding style, functionality, and value to your home.

Send your jobsite photos to info@zipupceilings.com

Questions? Give us a call! 888-379-2210

Visit Our Website

Materials Calculator

Install Instructions

**Project Photos**