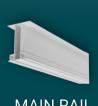

## COLORS & PROF

PITCH RAIL

**WALL TRIM** 

MAIN RAIL

AVAILABLE IN 12' OR 16' LENGTHS

BEIGE

WHITE

**SERRATED** 