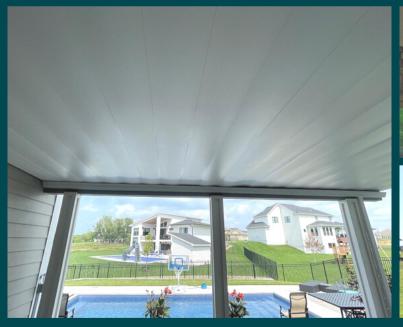

**SMOOTH** 

CAPE COD

Customized to Your Deck Size in Just a Few Simple Steps

www.zipupceilings.com

Zip-UP® Underdeck is a revolutionary system designed to transform the unused space underneath your elevated deck into a functional outdoor living area. Easy-to-install interlocking panels create a seamless, water diversion system between your deck and the area below. Whether you're looking to create an additional living area or enhance your existing outdoor space, Zip-UP® Underdeck is the perfect solution for adding style, functionality, and value to your home.

Send your jobsite photos to info@zipupceilings.com

Questions? Give us a call! 888-379-2210

Visit Our Website

Materials Calculator

Install Instructions

**Project Photos**