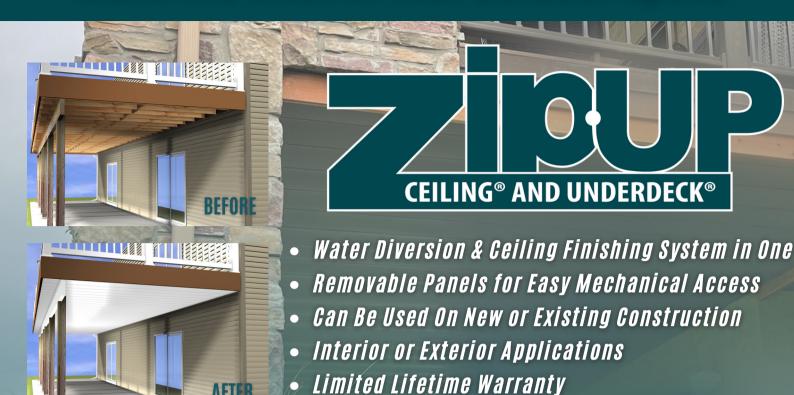

## Installs Quickly Using Minimal Parts & Pieces

PITCH RAIL

**WALL TRIM** 

AVAILABLE IN 12' OR 16' LENGTHS

Customized to Your Deck Size in Just a Few Simple Steps

www.zipupceilings.com

Zip-UP® Underdeck is a revolutionary system designed to transform the unused space underneath your elevated deck into a functional outdoor living area. Easy-to-install interlocking panels create a seamless, water diversion system between your deck and the area below. Whether you're looking to create an additional living area or enhance your existing outdoor space, Zip-UP® Underdeck is the perfect solution for adding style, functionality, and value to your home.