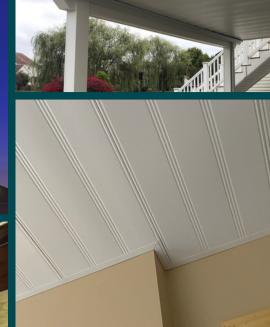

## Installs Quickly Using Minimal Parts & Pieces

PITCH RAIL

**WALL TRIM** 

AVAILABLE IN 12' OR 16' LENGTHS

Customized to Your Deck Size in Just a Few Simple Steps

www.zipupceilings.com

Zip-UP® Underdeck is a revolutionary system designed to transform the unused space underneath your elevated deck into a functional outdoor living area. Easy-to-install interlocking panels create a seamless, water diversion system between your deck and the area below. Whether you're looking to create an additional living area or enhance your existing outdoor space, Zip-UP® Underdeck is the perfect solution for adding style, functionality, and value to your home.

Send your jobsite photos to info@zipupceilings.com

Questions? Give us a call! 888-379-2210

Visit Our Website

Where to Buy

Materials Calculator

Install Instructions

**Project Photos**