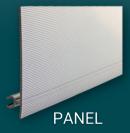

## Installs Quickly Using Minimal Parts & Pieces

PITCH RAIL

**WALL TRIM** 

AVAILABLE IN 12' OR 16' LENGTHS

Customized to Your Deck Size in Just a Few Simple Steps

www.zipupceilings.com

Zip-UP® Underdeck is a revolutionary system designed to transform the unused space underneath your elevated deck into a functional outdoor living area. Easy-to-install interlocking panels create a seamless, water diversion system between your deck and the area below. Whether you're looking to create an additional living area or enhance your existing outdoor space, Zip-UP® Underdeck is the perfect solution for adding style, functionality, and value to your home.