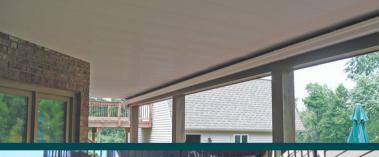

## Installs Quickly Using Minimal Parts & Pieces

PITCH RAIL

**WALL TRIM** 

AVAILABLE IN 12' OR 16' LENGTHS

Customized to Your Deck Size in Just a Few Simple Steps

www.zipupceilings.com

Zip-UP® Underdeck is a revolutionary system designed to transform the unused space underneath your elevated deck into a functional outdoor living area. Easy-to-install interlocking panels create a seamless, water diversion system between your deck and the area below. Whether you're looking to create an additional living area or enhance your existing outdoor space, Zip-UP® Underdeck is the perfect solution for adding style, functionality, and value to your home.