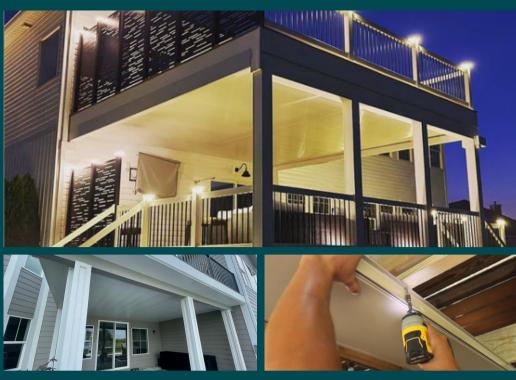

## Installs Quickly Using Minimal Parts & Pieces

PITCH RAIL

**WALL TRIM** 

AVAILABLE IN 12' OR 16' LENGTHS

Customized to Your Deck Size in Just a Few Simple Steps

www.zipupceilings.com

Zip-UP® Underdeck is a revolutionary system designed to transform the unused space underneath your elevated deck into a functional outdoor living area. Easy-to-install interlocking panels create a seamless, water diversion system between your deck and the area below. Whether you're looking to create an additional living area or enhance your existing outdoor space, Zip-UP® Underdeck is the perfect solution for adding style, functionality, and value to your home.

Send your jobsite photos to info@zipupceilings.com

Questions? Give us a call! 888-379-2210

Visit Our Website

Where to Buy

Materials Calculator

Install Instructions

**Project Photos**