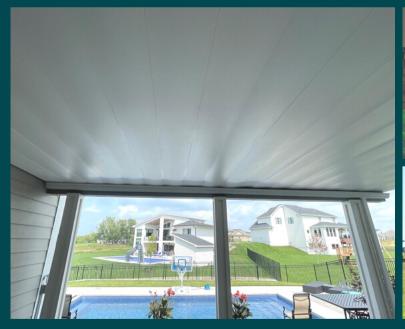

## Installs Quickly Using Minimal Parts & Pieces

PITCH RAIL

**WALL TRIM** 

AVAILABLE IN 12' OR 16' LENGTHS

Customized to Your Deck Size in Just a Few Simple Steps

www.zipupceilings.com

Zip-UP® Underdeck is a revolutionary system designed to transform the unused space underneath your elevated deck into a functional outdoor living area. Easy-to-install interlocking panels create a seamless, water diversion system between your deck and the area below. Whether you're looking to create an additional living area or enhance your existing outdoor space, Zip-UP® Underdeck is the perfect solution for adding style, functionality, and value to your home.