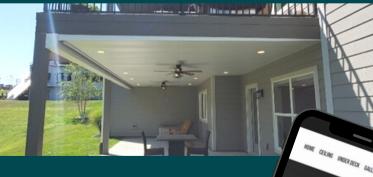

## Installs Quickly Using Minimal Parts & Pieces

PITCH RAIL

**WALL TRIM** 

AVAILABLE IN 12' OR 16' LENGTHS

Customized to Your Deck Size in Just a Few Simple Steps

www.zipupceilings.com

Zip-UP® Underdeck is a revolutionary system designed to transform the unused space underneath your elevated deck into a functional outdoor living area. Easy-to-install interlocking panels create a seamless, water diversion system between your deck and the area below. Whether you're looking to create an additional living area or enhance your existing outdoor space, Zip-UP® Underdeck is the perfect solution for adding style, functionality, and value to your home.